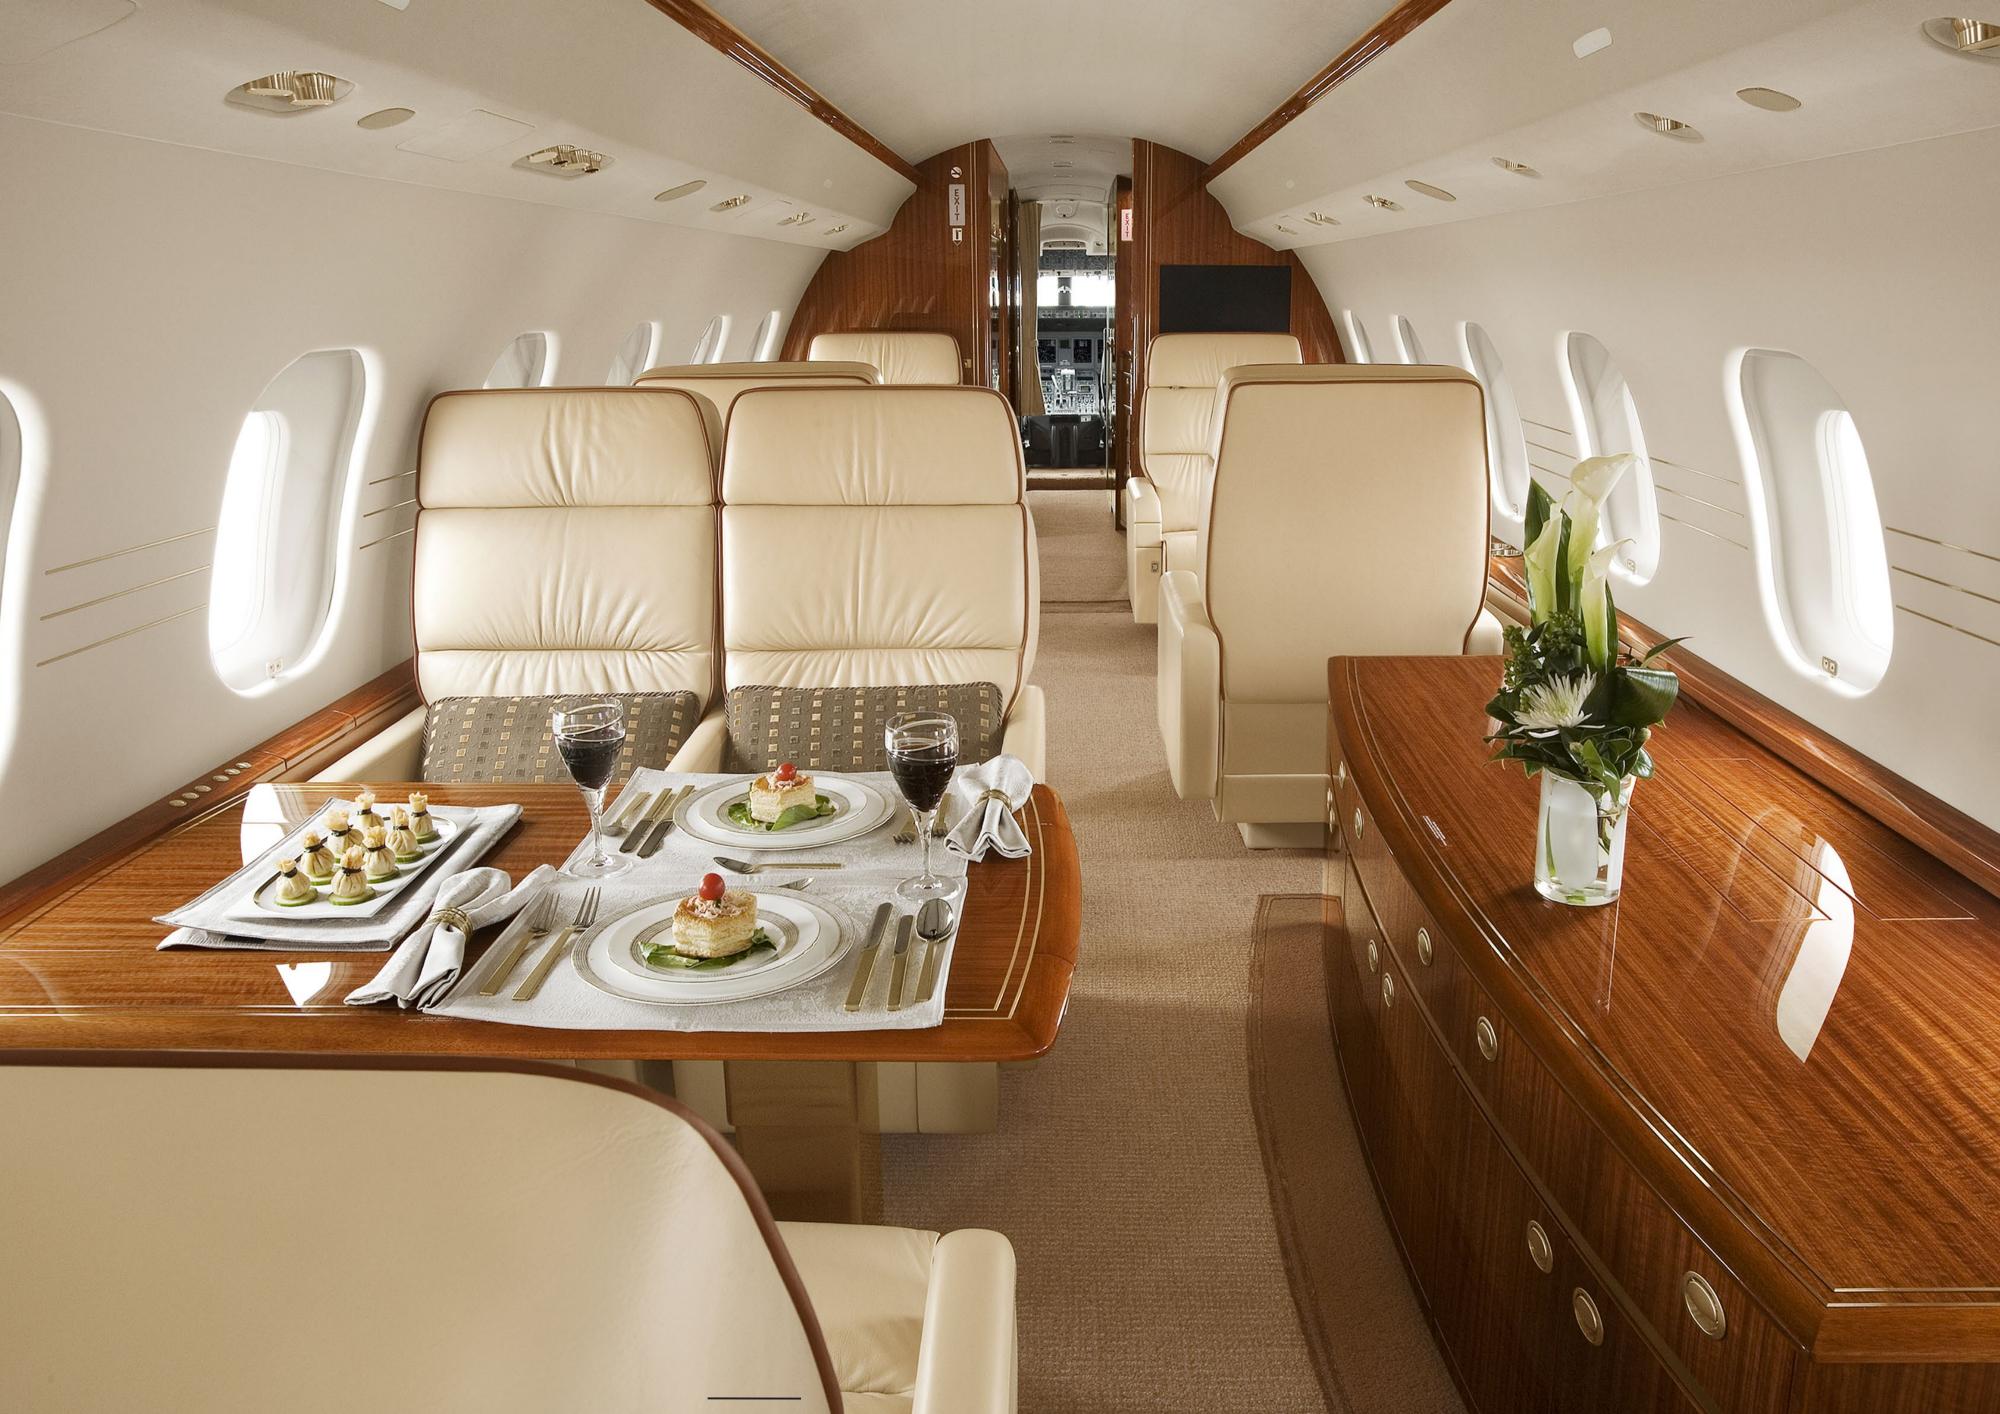

## **GLOBAL EXPRESS XRS**

For intercontinental travel, the Bombardier Global Express XRS is by far the most luxurious and time effective way to fly.

Boasting an exquisitely appointed cream leather interior and room for up to 13 passengers, you will not find a more elegant aircraft in Australia. Enjoy meals prepared in the fully equipped kitchen during flight, do business with in-flight wifi or celebrate with a bottle of champagne; this aircraft is the quintessential example of a bespoke private jet travel experience.

All flights are staffed by two pilots and one cabin attendant; and include an assortment of catering options and beverages.

#### CABIN AMENITIES

ON BOARD BATHROOM CABIN ATTENDANT FULLY EQUIPPED KITCHEN IN FLIGHT ENTERTAINMENT INTERNET ACCESS & PHONE

1300 759 722 charter@navair.com.au www.navair.com.au