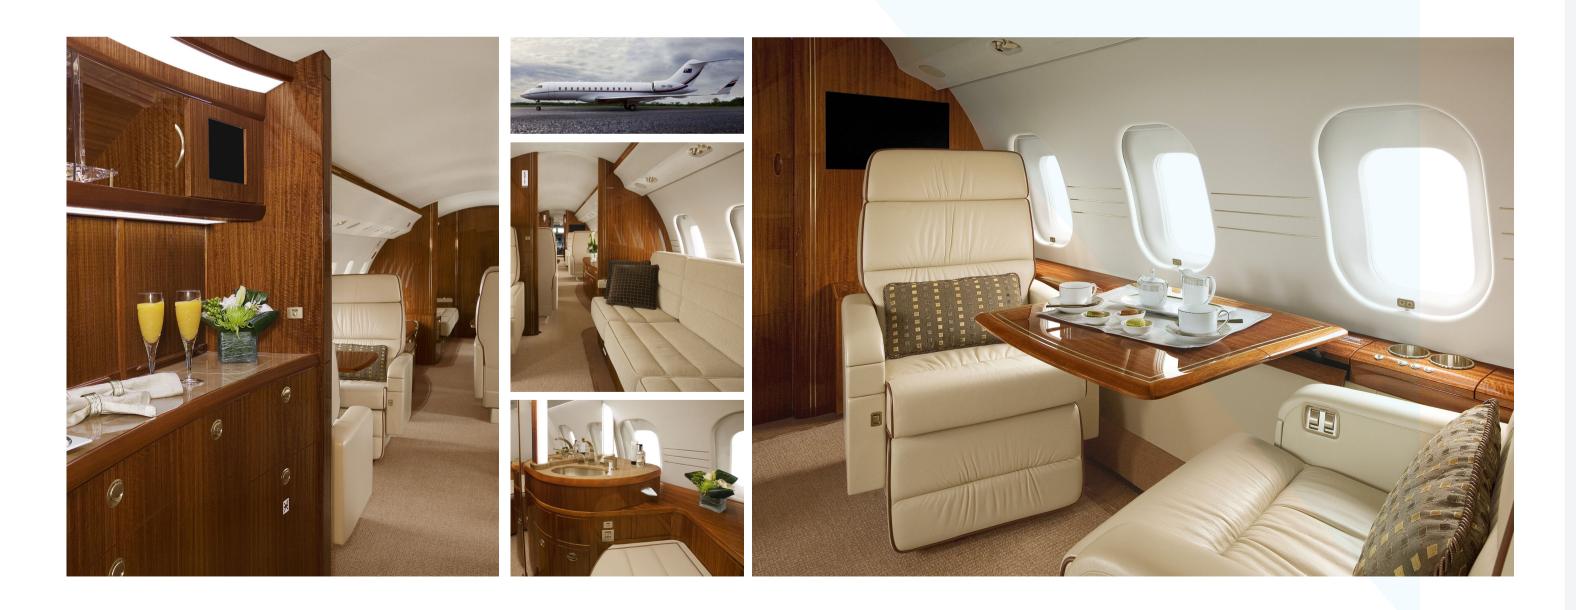

## **GLOBAL EXPRESS XRS**

For intercontinental travel, the Bombardier Global Express XRS is by far the most luxurious and time effective way to fly.

Boasting an exquisitely appointed cream leather interior and room for up to 13 passengers, you will not find a more elegant aircraft in Australia. Enjoy meals prepared in the fully equipped kitchen during flight, do business with in-flight wifi or celebrate with a bottle of champagne; this aircraft is the quintessential example of a bespoke private jet travel experience.

#### CABIN AMENITIES

ON BOARD BATHROOM CABIN ATTENDANT FULLY EQUIPPED KITCHEN IN FLIGHT ENTERTAINMENT INTERNET ACCESS & PHONE

1300 759 722 charter@navair.com.au www.navair.com.au