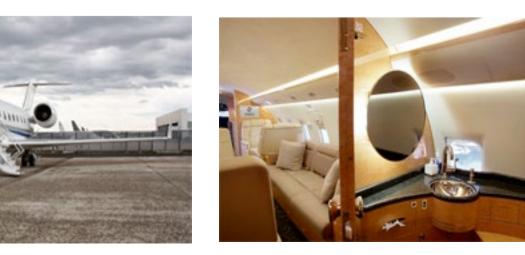

## **BOMBARDIER CHALLENGER 604**

The Bombardier Challenger 604 delivers business travelers true intercontinental range in complete luxury, with seating for up to ten passengers. Featuring a stand up cabin, on-board lavatory, in-flight entertainment and full service galley, flights are comfortable and quiet, meaning you can arrive at your destination feeling 100%.

#### **CABIN AMENITIES**

SATELLITE PHONE BUSINESS TABLES TV & MOVIES FULL SERVICE GALLEY FLIGHT ATTENDANT ONBOARD LAVATORY

1300 759 722 charter@navair.com.au www.navair.com.au