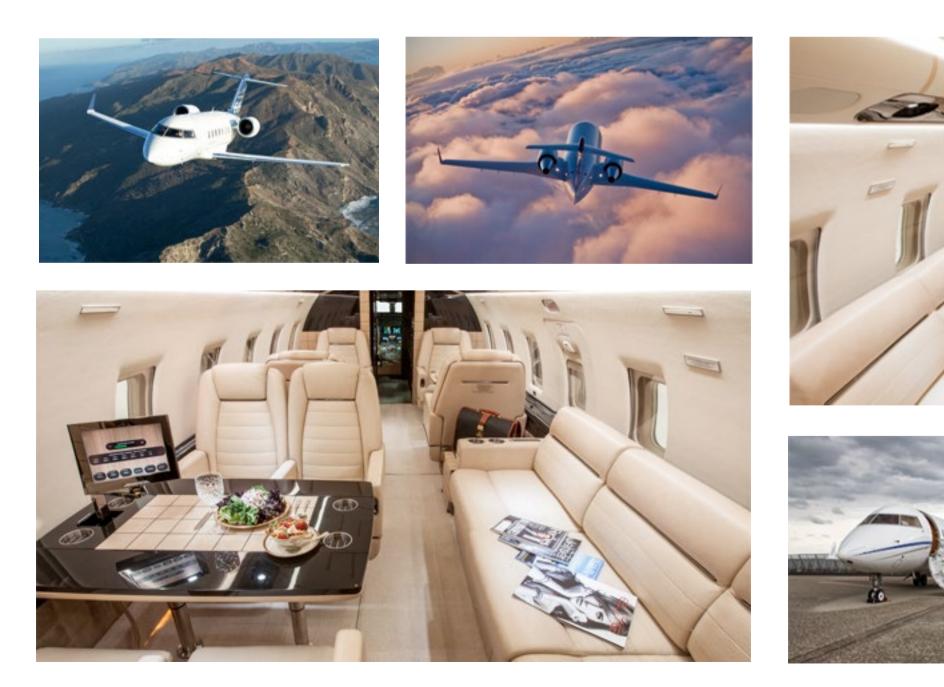

## **BOMBARDIER CHALLENGER 604**

The Bombardier Challenger 604 delivers business travelers true intercontinental range in complete luxury, with seating for up to ten passengers. Featuring a stand up cabin, on-board lavatory, in-flight entertainment and full service galley, flights are comfortable and quiet, meaning you can arrive at your destination feeling 100%.

#### **CABIN AMENITIES**

SATELLITE PHONE BUSINESS TABLES TV & MOVIES FULL SERVICE GALLEY FLIGHT ATTENDANT ONBOARD LAVATORY

1300 759 722 charter@navair.com.au www.navair.com.au