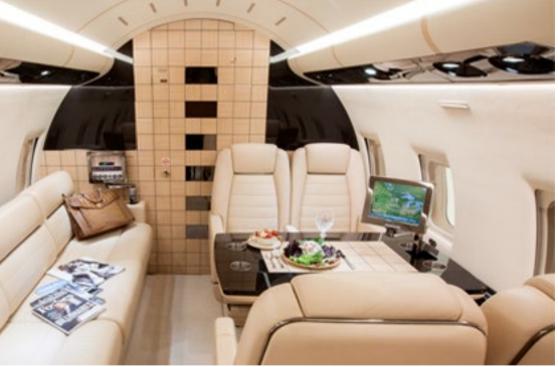

## **BOMBARDIER CHALLENGER 604**

The Bombardier Challenger 604 delivers business travelers true intercontinental range in complete luxury, with seating for up to ten passengers. Featuring a stand up cabin, on-board lavatory, in-flight entertainment and full service galley, flights are comfortable and quiet, meaning you can arrive at your destination feeling 100%.

#### **CABIN AMENITIES**

SATELLITE PHONE BUSINESS TABLES TV & MOVIES FULL SERVICE GALLEY FLIGHT ATTENDANT ONBOARD LAVATORY

1300 759 722 charter@navair.com.au www.navair.com.au