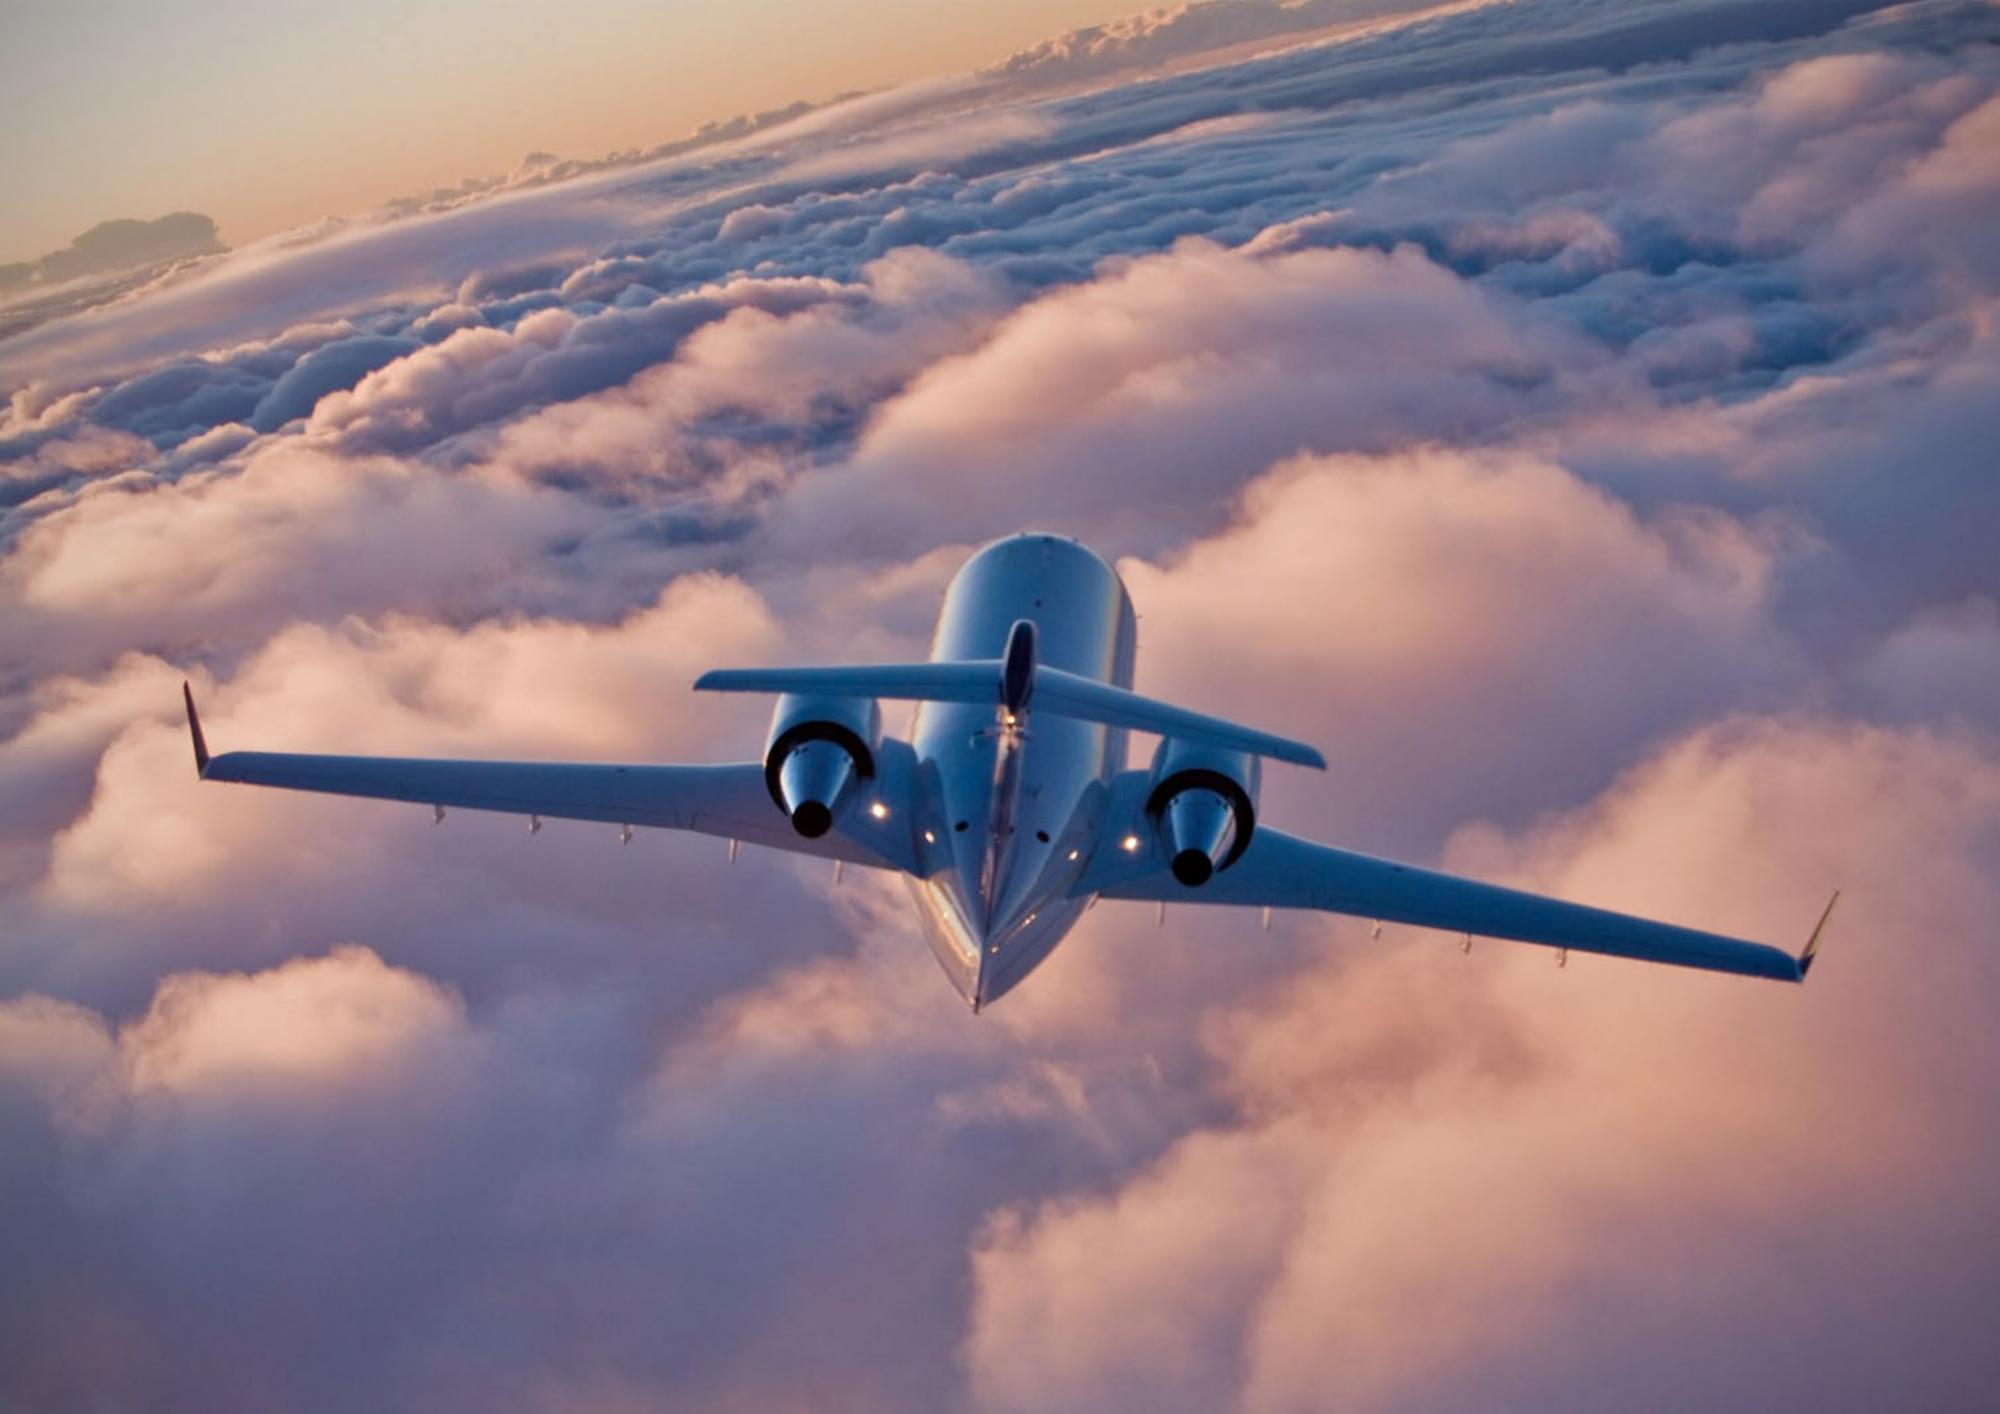

## **BOMBARDIER CHALLENGER 604**

The Bombardier Challenger 604 delivers business travelers true intercontinental range in complete luxury, with seating for up to ten passengers. Featuring a stand up cabin, on-board lavatory, in-flight entertainment and full service galley, flights are comfortable and quiet, meaning you can arrive at your destination feeling 100%.

Supported by two pilots, with an optional flight attendant, the Challenger 605 provides utmost safety, bespoke ambience and timeliness for business or pleasure travel; to destinations within Australia or the Asia Pacific region.