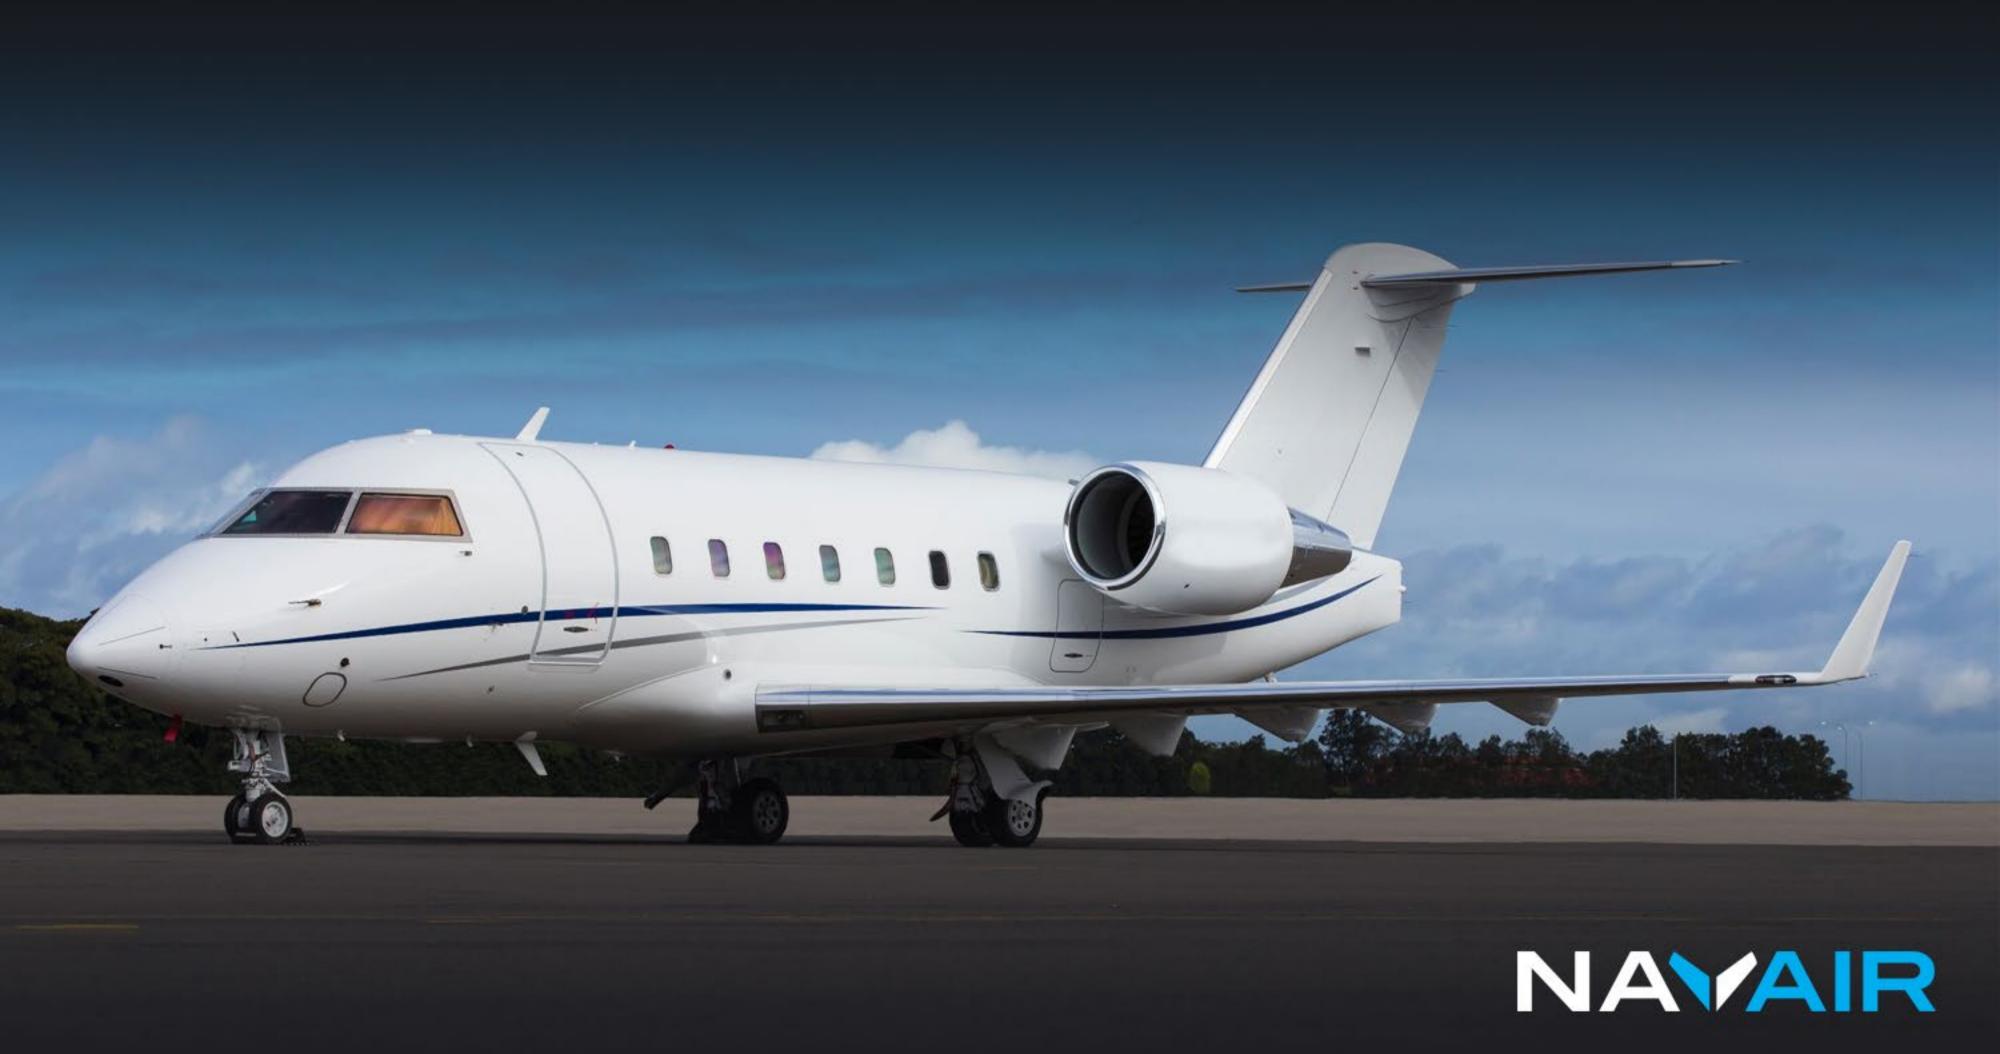

## **BOMBARDIER CHALLENGER 604**

The Bombardier Challenger 604 delivers business travelers true intercontinental range in complete luxury, with seating for up to ten passengers. Featuring a stand up cabin, on-board lavatory, in-flight entertainment and full service galley, flights are comfortable and quiet, meaning you can arrive at your destination feeling 100%.