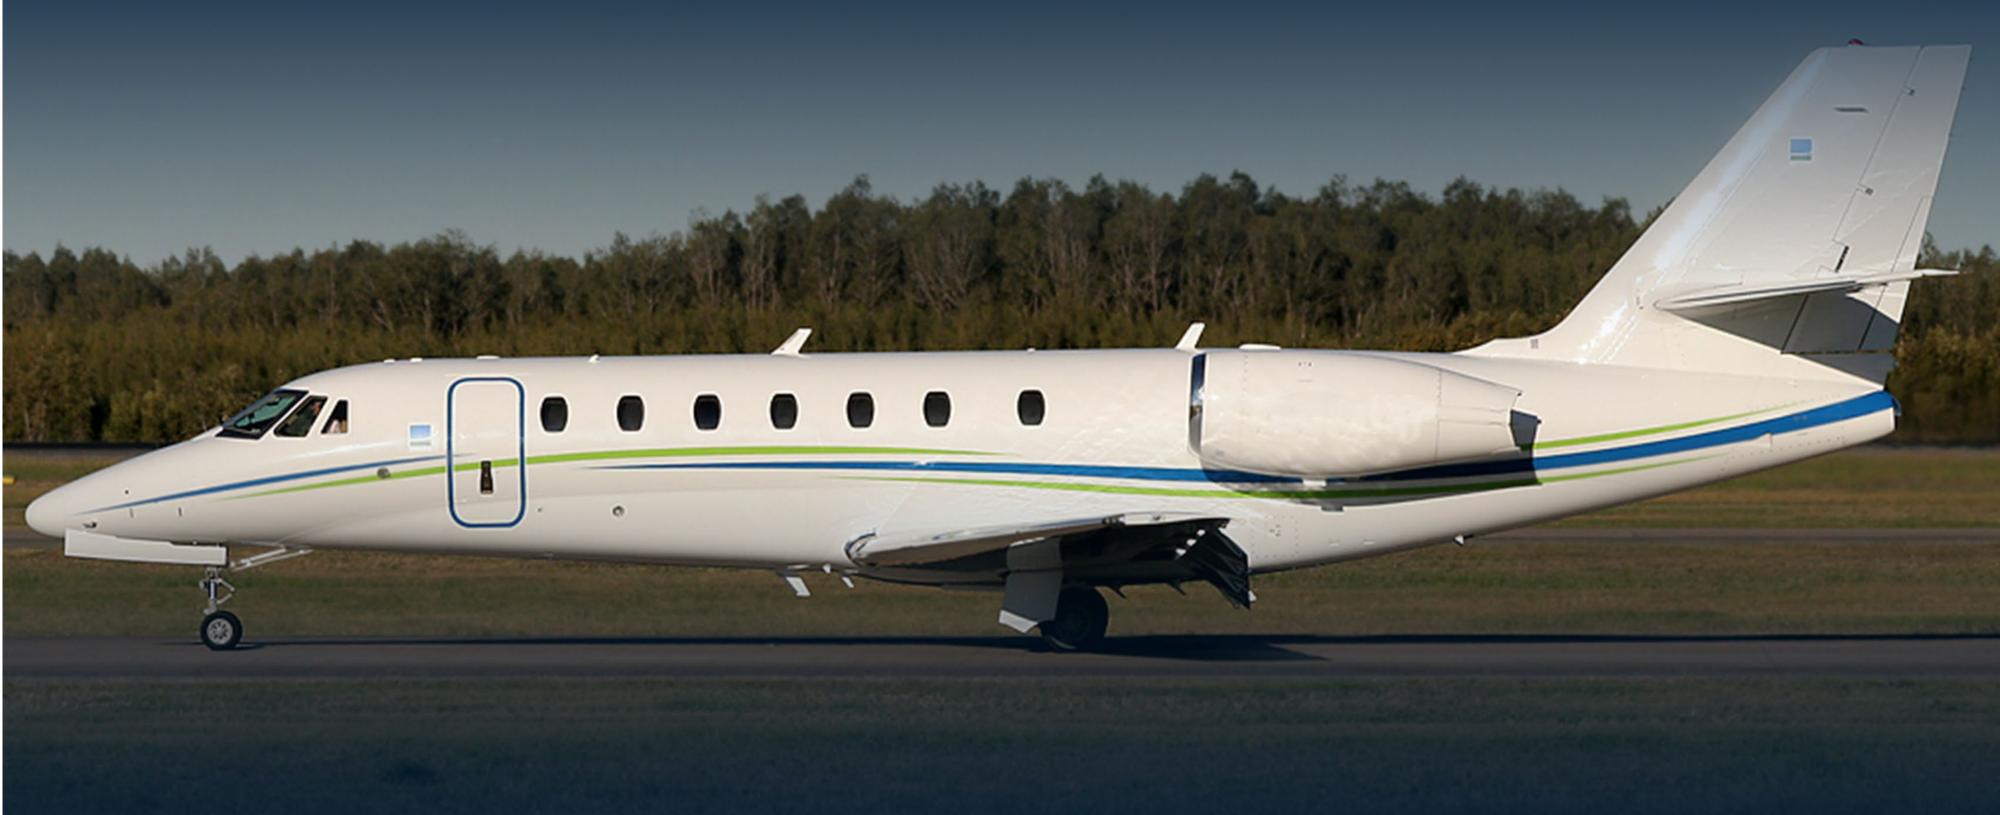

# CESSNA CITATION SOVEREIGN

"A MODERN MID-SIZE OFFERING UNBEATABLE VALUE"

NAMAIR

# **CESSNA CITATION SOVEREIGN**

A machine designed for domestic travel in utmost comfort, the Cessna Citation Sovereign is a modern mid size jet offering unbeatable value.

Appointed in light grey leather, the Citation Sovereign is set out with a club style seating arrangement up front, with a side facing lounge at the rear. Offering the largest baggage compartment in the mid-size class, this particular aircraft also has an on-board bathroom, refreshment centre and can be chartered with a flight attendent.