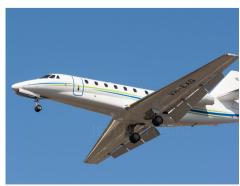

# **CESSNA CITATION SOVEREIGN**

A machine designed for domestic travel in utmost comfort, the Cessna Citation Sovereign is a modern mid size jet offering unbeatable value.

Appointed in light grey leather, the Citation Sovereign is set out with a club style seating arrangement up front, with a side facing lounge at the rear. Offering the largest baggage compartment in the mid-size class, this particular aircraft also has an on-board bathroom, refreshment centre and can be chartered with a flight attendent.