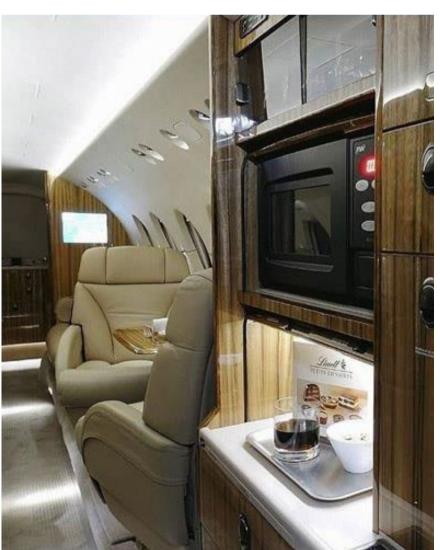

# **CESSNA CITATION SOVEREIGN**

A machine designed for domestic travel in utmost comfort, the Cessna Citation Sovereign is a modern mid size jet offering unbeatable value.

Appointed in light grey leather, the Citation Sovereign is set out with a club style seating arrangement up front, with a side facing lounge at the rear. Offering the largest baggage compartment in the mid-size class, this particular aircraft also has an on-board bathroom, refreshment centre and can be chartered with a flight attendent.

## CABIN AMENITIES

ON BOARD BATHROOM LARGE CARGO CAPACITY REFRESHMENT CENTRE IN FLIGHT ENTERTAINMENT **BUSINESS TABLES** 

1300 759 722

charter@navair.com.au www.navair.com.au