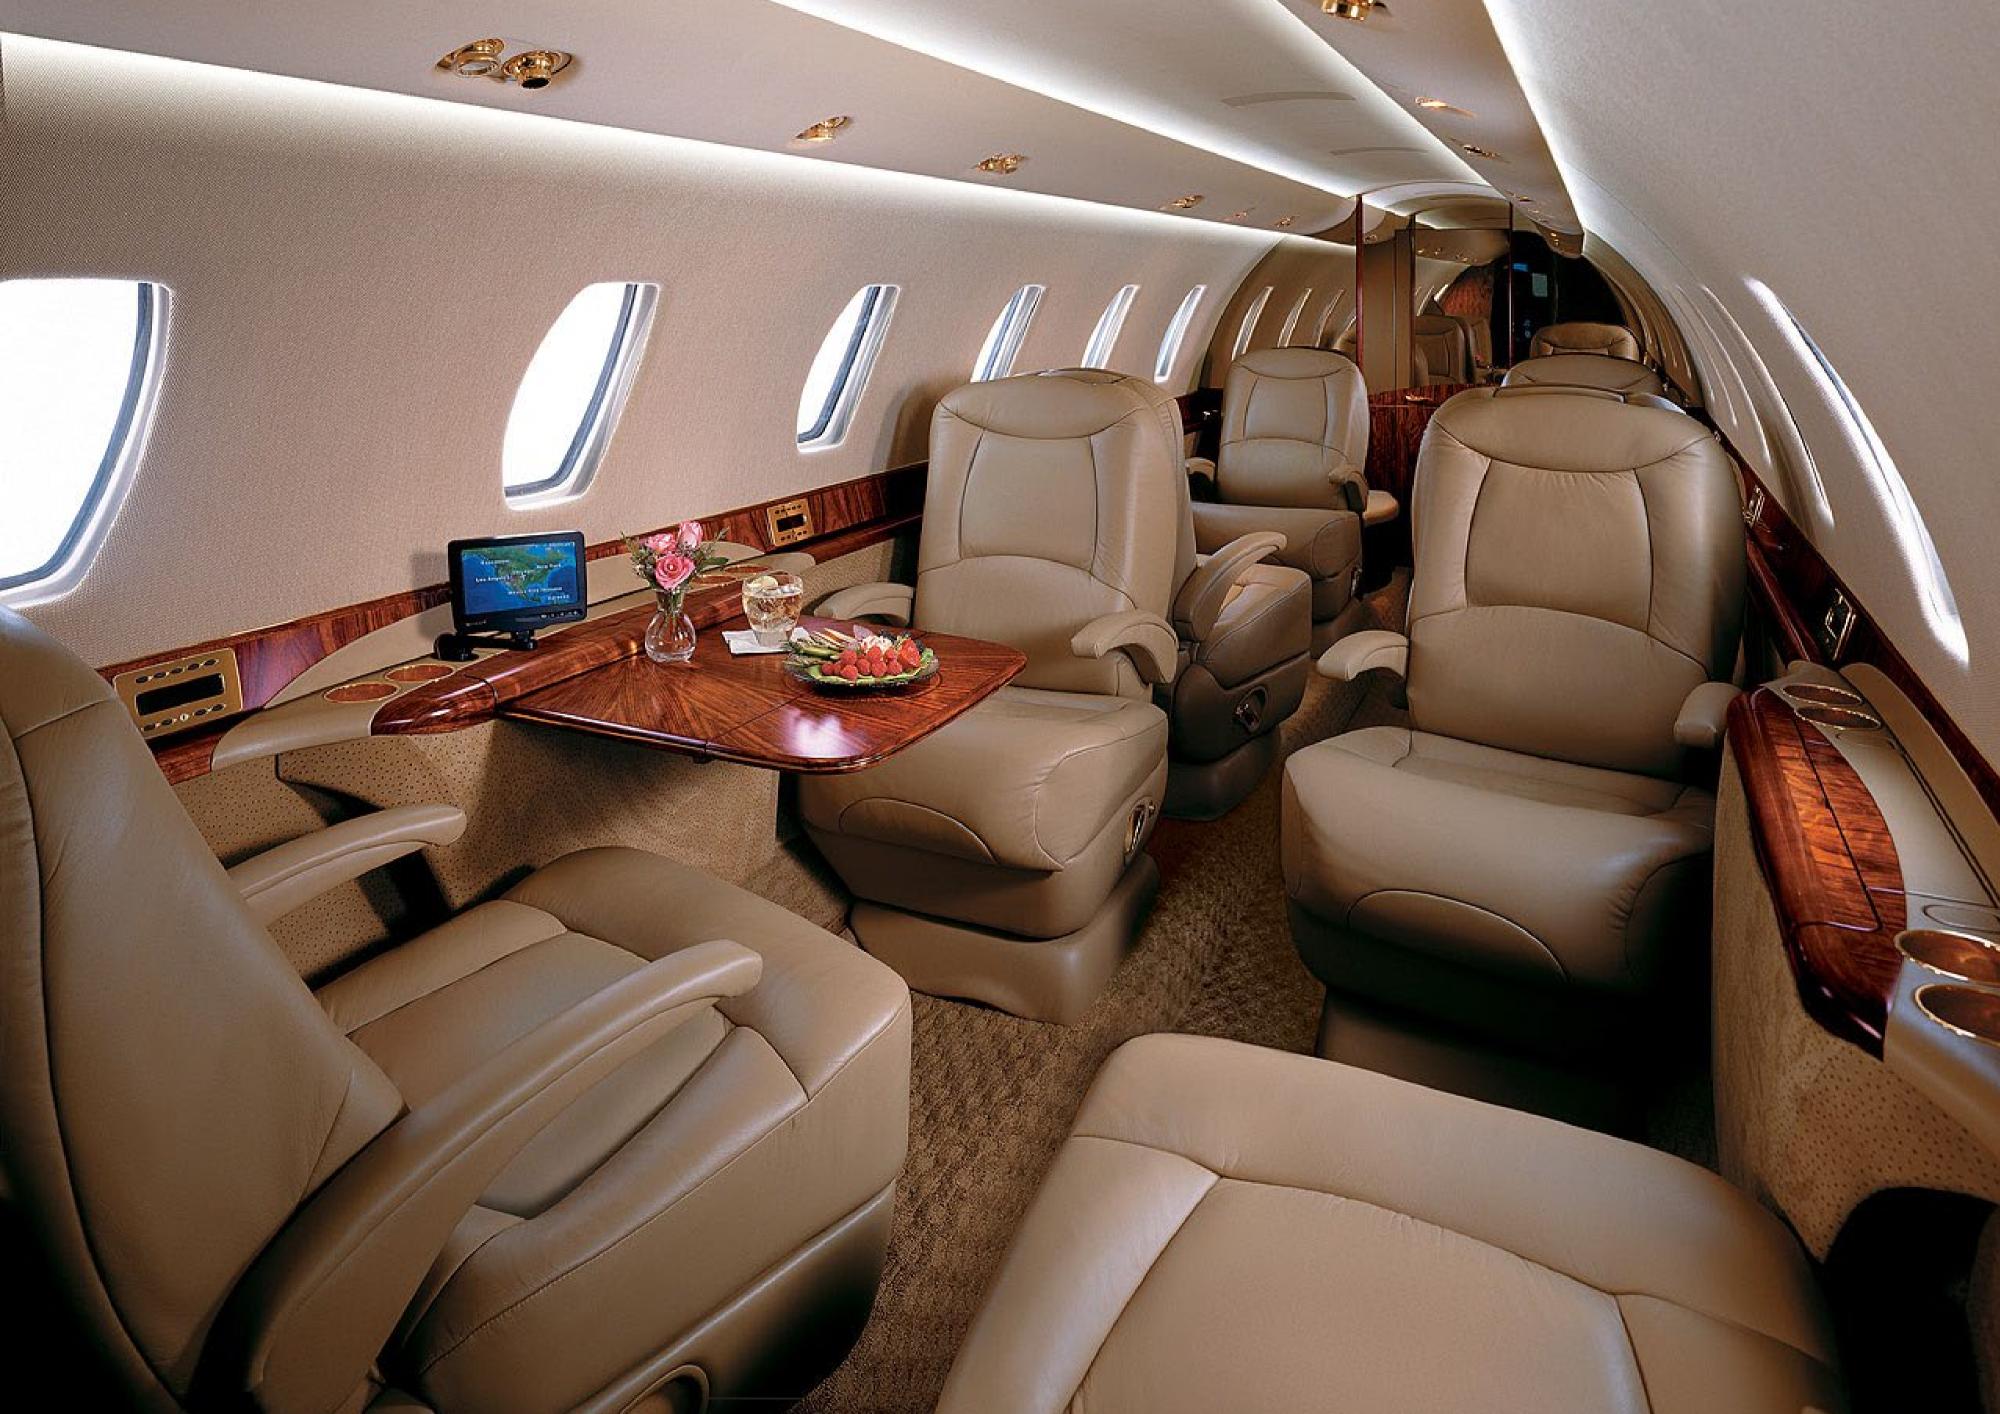

# **CESSNA CITATION SOVEREIGN**

A machine designed for domestic travel in utmost comfort, the Cessna Citation Sovereign is a modern mid size jet offering unbeatable value.

Appointed in light grey leather, the Citation Sovereign is set out with a club style seating arrangement up front, with a side facing lounge at the rear. Offering the largest baggage compartment in the mid-size class, this particular aircraft also has an on-board bathroom, refreshment centre and can be chartered with a flight attendent.

## CABIN AMENITIES

ON BOARD BATHROOM LARGE CARGO CAPACITY REFRESHMENT CENTRE IN FLIGHT ENTERTAINMENT **BUSINESS TABLES** 

1300 759 722

charter@navair.com.au www.navair.com.au