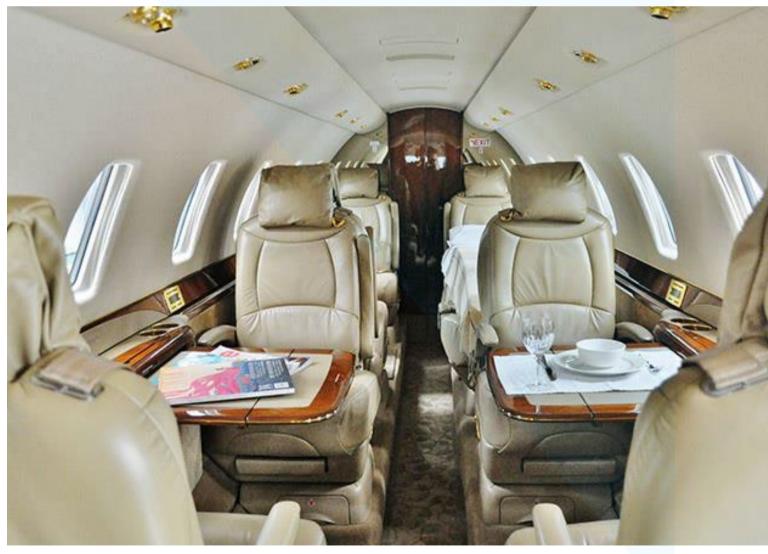

# **CESSNA CITATION SOVEREIGN**

A machine designed for domestic travel in utmost comfort, the Cessna Citation Sovereign is a modern mid size jet offering unbeatable value.

Appointed in light grey leather, the Citation Sovereign is set out with a club style seating arrangement up front, with a side facing lounge at the rear. Offering the largest baggage compartment in the mid-size class, this particular aircraft also has an on-board bathroom, refreshment centre and can be chartered with a flight attendent.

## CABIN AMENITIES

ON BOARD BATHROOM LARGE CARGO CAPACITY REFRESHMENT CENTRE IN FLIGHT ENTERTAINMENT **BUSINESS TABLES** 

1300 759 722

charter@navair.com.au www.navair.com.au