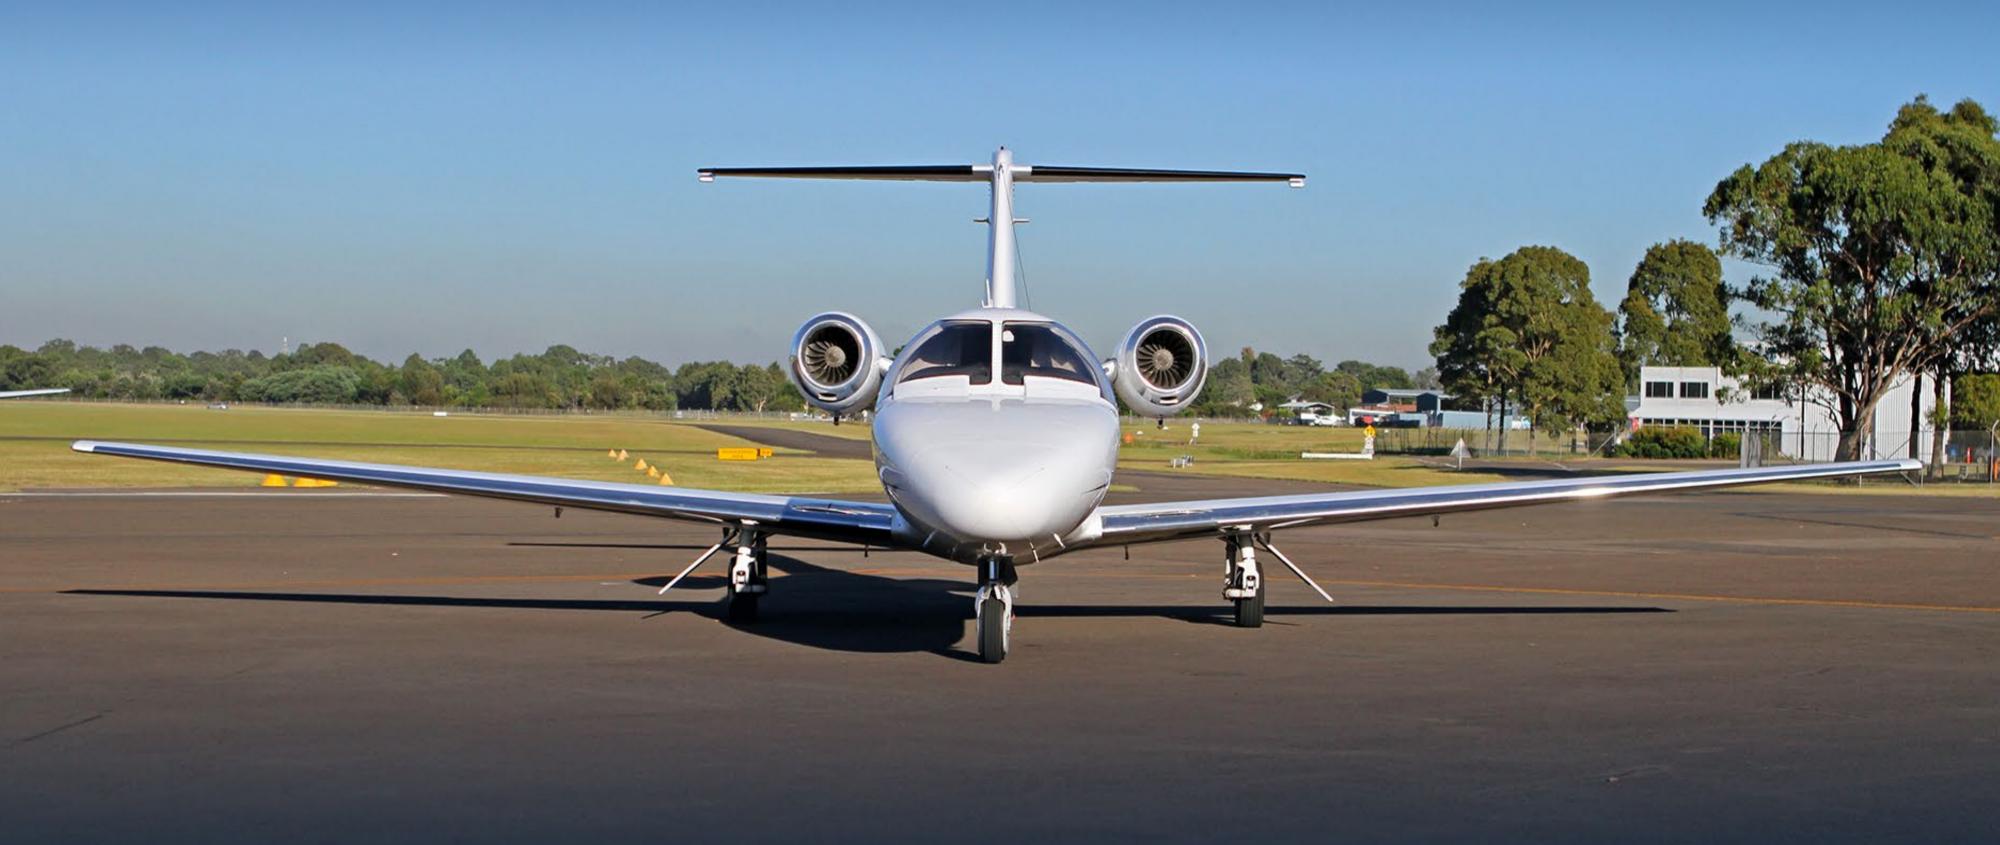

### Cessna CJ

Whether you choose to fly for business or pleasure, the Cessna CitationJet (CJ) is a private jet offering the perfect blend of performance, luxury and economy for up to seven passengers.

Ideal for short to medium length journeys with 4-6 passengers, the Cessna CJ can be flown by a single pilot to both rural airstrips and international airports alike. This aircraft's interior is elegently appointed in light grey leather with seating arranged in a club style.