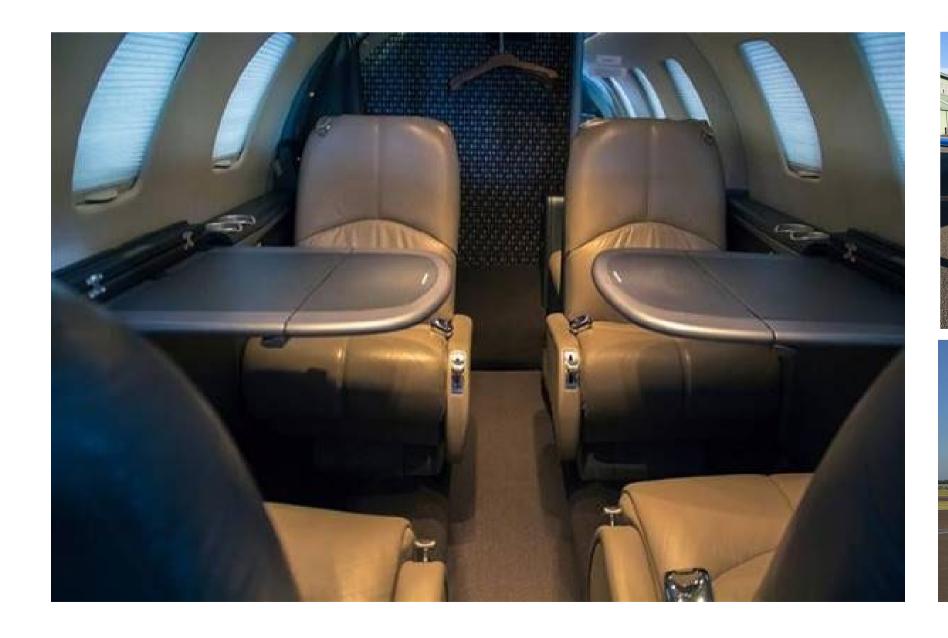

### Cessna CJ

Whether you choose to fly for business or pleasure, the Cessna CitationJet (CJ) is a private jet offering the perfect blend of performance, luxury and economy for up to seven passengers.

Ideal for short to medium length journeys with 4-6 passengers, the Cessna CJ can be flown by a single pilot to both rural airstrips and international airports alike. This aircraft's interior is elegently appointed in light grey leather with seating arranged in a club style.

#### **CABIN AMENITIES**

BUSINESS TABLES
ONBOARD LAVATORY
AIR CONDITIONING
LIGHT REFRESHMENTS
4X USB CHARGING PORTS