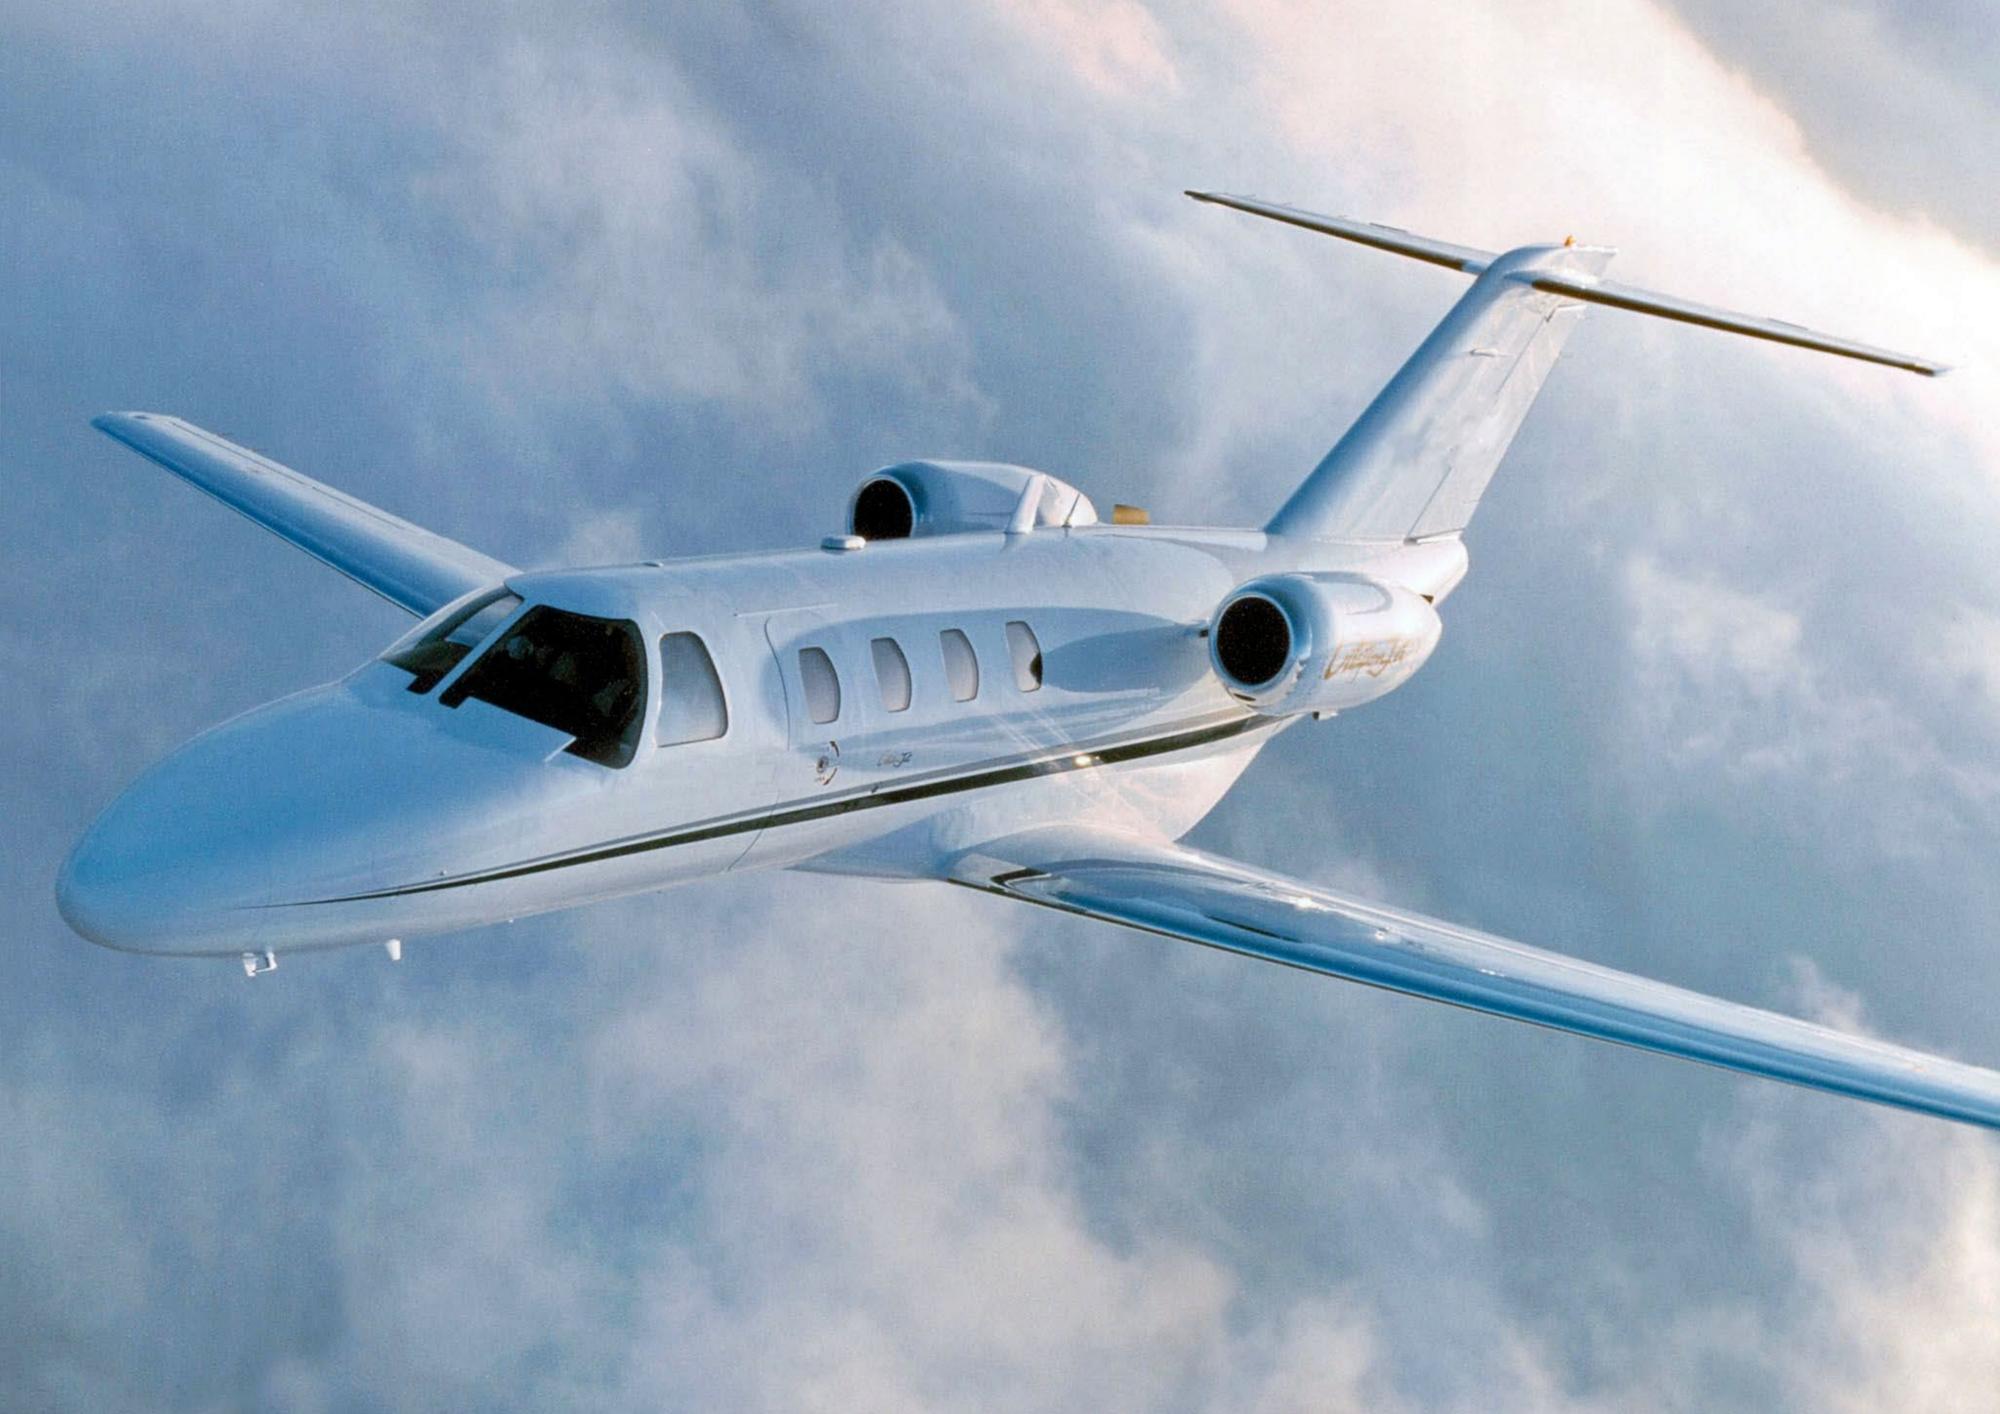

### Cessna CJ

Whether you choose to fly for business or pleasure, the Cessna CitationJet (CJ) is a private jet offering the perfect blend of performance, luxury and economy for up to seven passengers.

Ideal for short to medium length journeys with 4-6 passengers, the Cessna CJ can be flown by a single pilot to both rural airstrips and international airports alike. This aircraft's interior is elegently appointed in light grey leather with seating arranged in a club style.