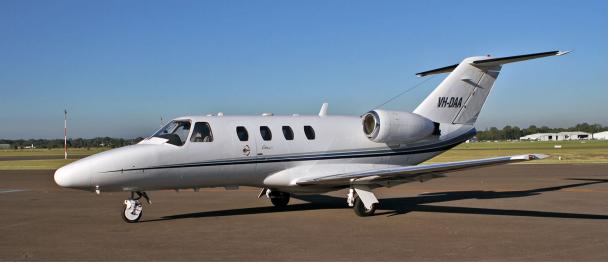

### Cessna CJ

Whether you choose to fly for business or pleasure, the Cessna CitationJet (CJ) is a private jet offering the perfect blend of performance, luxury and economy for up to seven passengers.

Ideal for short to medium length journeys with 4-6 passengers, the Cessna CJ can be flown by a single pilot to both rural airstrips and international airports alike. This aircraft's interior is elegently appointed in light grey leather with seating arranged in a club style.